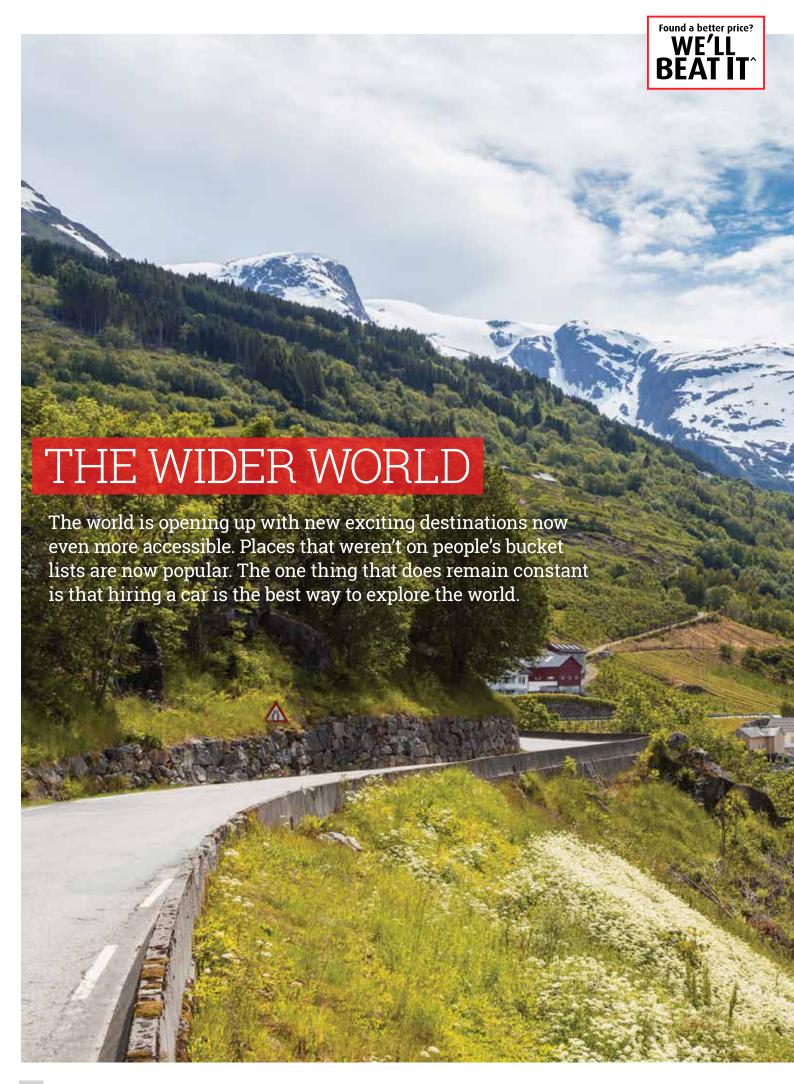

#### **NEW ZEALAND & AUSTRALIA**

Stretching across 95 kilometres of coastal highway, The Great Ocean Road is one of the most scenic drives in the world. View the soaring 12 Apostles, get up close and personal with native wildlife, hang 10 on iconic surf beaches, explore pristine rainforests and discover misty waterfalls as you go. Choose your own adventure and enjoy all the outdoors has to offer or take the cultural route through galleries, museums and heritage attractions.

www.driveaway.co.nz/top-drives

Experience the ultimate road trip through the heart of Australia's outback along the Explorer's Way. This incredible journey from Adelaide to Darwin will take you through striking natural attractions, busy towns, outback pubs, and quirky roadhouses. The vast open space of the Australian outback is unlike anything else in the world. Experience walking trails filled with native flora & fauna, dramatic natural rock formations such as Uluru and historic railway lines.

www.driveaway.co.nz/top-drives

New Zealand's Southern Scenic route starts in Queenstown and navigates through the south-west of the South Island to Invercargill and The Catlins, finishing in Dunedin. Wander off the beaten path to discover stunning deserted coastlines, majestic fiords and welcoming locals. This journey through the South Island allows you to uncover an unforgettable mix of rare wildlife, remote rugged lands, and delicious seafood, all one after the other.