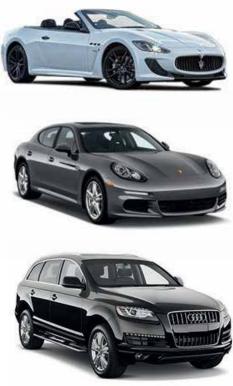

✓ TRUSTPILOT

Europe... who hasn't dreamt of spending an extended holiday immersed in it? Explore the west of Europe which includes countries like France, the Netherlands, Spain, Portugal, Germany, Italy, Switzerland and Austria and then onto the Eastern Europe region where you have Poland, Czech Republic, Croatia and many more... There are so many options for adventure seekers when it comes to Europe and a self-drive holiday is the best way to see all the sights. Enjoy the spring months driving in southern Europe along the beaches of France, Italy or Spain or holiday in the summer time in the Netherlands, Croatia or Czech Republic. Don't forget for holidays over 21 days you can save on the cost of a car hire in Europe when you consider a Peugeot lease. Please see our Peugeot Leasing brochure for more details.