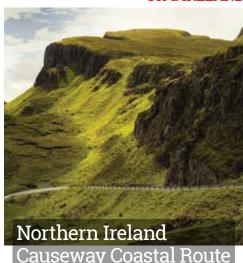

www.driveaway.co.nz/top-drives

Northern Ireland's Causeway Coastal

Northern Ireland's Causeway Coastal Route follows a majestic coastal road starting in Belfast and ending in Londonderry. The route takes in historic landmarks, culture-filled villages and unforgettable scenery. Follow the coast road through the nine Glens of Antrim; winding between picturesque towns including Cushendun — a National Trust Preserved village. Then continue through Giant's Causeway, before heading west towards the walled city of Londonderry.