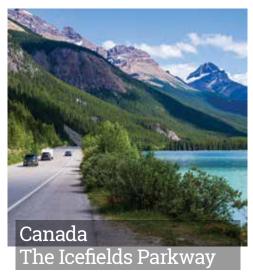

www.driveaway.co.nz/top-drives

Drive The Icefields Parkway to experience one of Canada's national treasures. Stretching 232 kilometres through the heart of the Canadian Rocky Mountain Parks World Heritage Site, this world-class journey travels through a vast wilderness of sparkling mountain lakes, ancient glaciers and sweeping valleys. Discover two national parks - Banff & Jasper, with both boasting jawdropping scenery of more than 100 glaciers, cascading waterfalls and turquoise lakes.