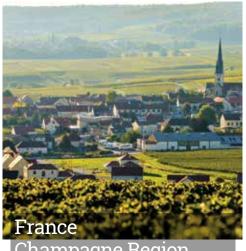

✓ TRUSTPILOT

Europe... who hasn't dreamt of spending an extended holiday immersed in it? Explore the west of Europe which includes countries like France, the Netherlands, Spain, Portugal, Germany, Italy, Switzerland and Austria and then onto the Eastern Europe region where you have Poland, Czech Republic, Croatia and many more... There are so many options for adventure seekers when it comes to Europe and a self-drive holiday is the best way to see all the sights. Enjoy the spring months driving in southern Europe along the beaches of France, Italy or Spain or holiday in the summer time in the Netherlands, Croatia or Czech Republic. Don't forget for holidays over 21 days you can save on the cost of a car hire in Europe when you consider a Peugeot lease. Please see our Peugeot Leasing brochure for more details.