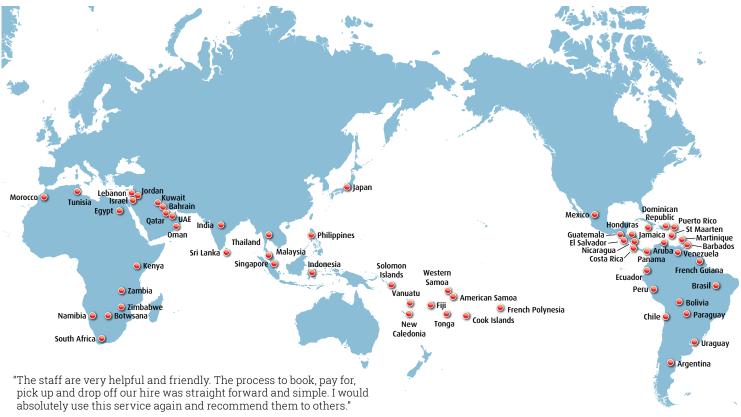

# Who is DriveAway?

Thinking of taking an overseas holiday, short trip or require a vehicle for your business trip? We offer a wide range of car rentals across the globe and closer to home to suit any traveller's needs. With 8,000 locations in over 130 countries we offer you the choice of anything from hatchbacks, sedans, wagons, and convertibles to SUV's, minivans and much more.

✓ TRUSTPILOT

Europe... who hasn't dreamt of spending an extended holiday immersed in it? Explore the west of Europe which includes countries like France, the Netherlands, Spain, Portugal, Germany, Italy, Switzerland and Austria and then onto the Eastern Europe region where you have Poland, Czech Republic, Croatia and many more... There are so many options for adventure seekers when it comes to Europe and a self-drive holiday is the best way to see all the sights. Enjoy the spring months driving in southern Europe along the beaches of France, Italy or Spain or holiday in the summer time in the Netherlands, Croatia or Czech Republic. Don't forget for holidays over 21 days you can save on the cost of a car hire in Europe when you consider a Peugeot lease. Please see our Peugeot Leasing brochure for more details.