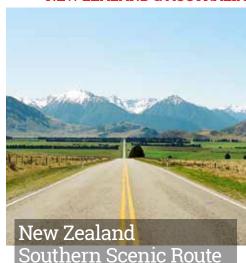

www.driveaway.co.nz/top-drives

New Zealand's Southern Scenic route starts in Queenstown and navigates through the south-west of the South Island to Invercargill and The Catlins, finishing in Dunedin. Wander off the beaten path to discover stunning deserted coastlines, majestic fiords and welcoming locals. This journey through the South Island allows you to uncover an unforgettable mix of rare wildlife, remote rugged lands, and delicious seafood, all one after the other.