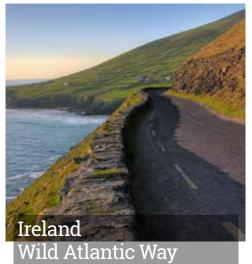

If you wish to leave the ordinary behind, drive the Irish west coast and immerse yourself in the unique Wild Atlantic Way. Stretching along Ireland's west coast from Donegal to Cork, this captivating coastal route is a sensational journey of buzzing towns and cities, soaring cliffs, beautiful beaches and hidden bays. Choose to drive from end-to-end, or join at any point of the journey - either way it's going to be a once-in-a-lifetime experience.