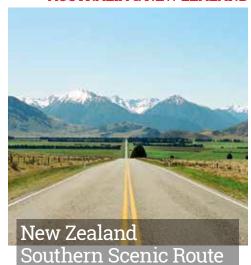

www.driveaway.com.au/top-drives

New Zealand's Southern Scenic route starts in Queenstown and navigates through the south-west of the South Island to Invercargill and The Catlins, finishing in Dunedin. Wander off the beaten path to discover stunning deserted coastlines, majestic fiords and welcoming locals. This journey through the South Island allows you to uncover an unforgettable mix of rare wildlife, remote rugged lands, and delicious seafood, all one after the other.