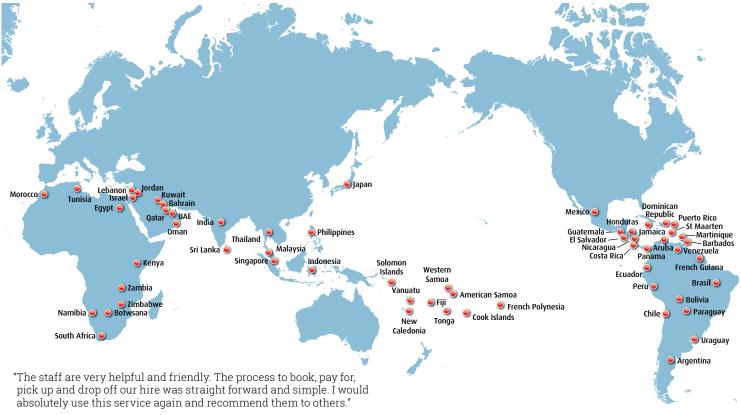

# Who is DriveAway?

Thinking of taking an overseas holiday, short trip or require a vehicle for your business trip? We offer a wide range of car rentals across the globe and closer to home to suit any traveller's needs. With 8,000 locations in over 130 countries we offer you the choice of anything from hatchbacks, sedans, wagons, and convertibles to SUV's, minivans and much more.