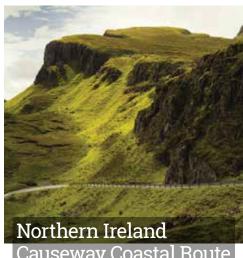

www.driveaway.com.au/top-drives

Causewav Coastal Route

Northern Ireland's Causeway Coastal Route follows a majestic coastal road starting in Belfast and ending in Londonderry. The route takes in historic landmarks, culture-filled villages and unforgettable scenery. Follow the coast road through the nine Glens of Antrim; winding between picturesque towns including Cushendun – a National Trust Preserved village. Then continue through Giant's Causeway, before heading west towards the walled city of Londonderry.