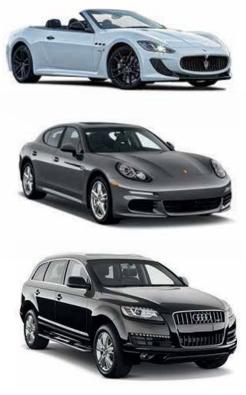

#### **AUSTRALIA & NEW ZEALAND**

Stretching across 95 kilometres of coastal highway, The Great Ocean Road is one of the most scenic drives in the world. View the soaring 12 Apostles, get up close and personal with native wildlife, hang 10 on iconic surf beaches, explore pristine rainforests and discover misty waterfalls as you go. Choose your own adventure and enjoy all the outdoors has to offer or take the cultural route through galleries, museums and heritage attractions.

www.driveaway.com.au/top-drives

Experience the ultimate road trip through the heart of Australia's outback along the Explorer's Way. This incredible journey from Adelaide to Darwin will take you through striking natural attractions, busy towns, outback pubs, and quirky roadhouses. The vast open space of the Australian outback is unlike anything else in the world. Experience walking trails filled with native flora & fauna, dramatic natural rock formations such as Uluru and historic railway lines.

www.driveaway.com.au/top-drives

New Zealand's Southern Scenic route starts in Queenstown and navigates through the south-west of the South Island to Invercargill and The Catlins, finishing in Dunedin. Wander off the beaten path to discover stunning deserted coastlines, majestic fiords and welcoming locals. This journey through the South Island allows you to uncover an unforgettable mix of rare wildlife, remote rugged lands, and delicious seafood, all one after the other.