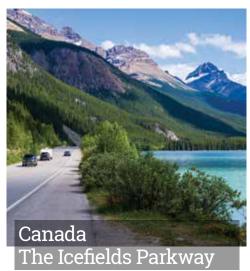

www.driveaway.com.au/top-drives

Drive The Icefields Parkway to experience one of Canada's national treasures. Stretching 232 kilometres through the heart of the Canadian Rocky Mountain Parks World Heritage Site, this world-class journey travels through a vast wilderness of sparkling mountain lakes, ancient glaciers and sweeping valleys. Discover two national parks - Banff & Jasper, with both boasting jawdropping scenery of more than 100 glaciers, cascading waterfalls and turquoise lakes.

www.driveaway.com.au/top-drives