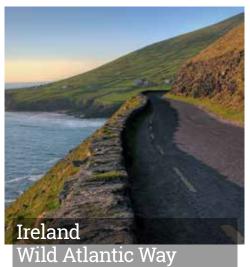

www.driveaway.com.au/top-drives

If you wish to leave the ordinary behind, drive the Irish west coast and immerse yourself in the unique Wild Atlantic Way. Stretching along Ireland's west coast from Donegal to Cork, this captivating coastal route is a sensational journey of buzzing towns and cities, soaring cliffs, beautiful beaches and hidden bays. Choose to drive from end-to-end, or join at any point of the journey - either way it's going to be a once-in-a-lifetime experience.