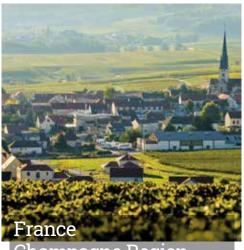

▼TRUSTPILOT

Europe... who hasn't dreamt of spending an extended holiday immersed in it? Explore the west of Europe which includes countries like France, the Netherlands, Spain, Portugal, Germany, Italy, Switzerland and Austria and then onto the Eastern Europe region where you have Poland, Czech Republic, Croatia and many more... There are so many options for adventure seekers when it comes to Europe and a self-drive holiday is the best way to see all the sights. Enjoy the spring months driving in southern Europe along the beaches of France, Italy or Spain or holiday in the summer time in the Netherlands, Croatia or Czech Republic. Don't forget for holidays over 21 days you can save on the cost of a car hire in Europe when you consider a Peugeot lease. Please see our Peugeot Leasing brochure for more details.