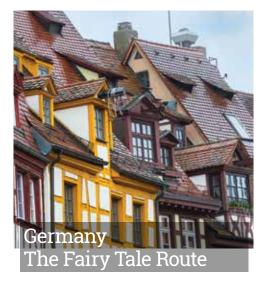

▼TRUSTPILOT

Europe... who hasn't dreamt of spending an extended holiday immersed in it? Explore the west of Europe which includes countries like France, the Netherlands, Spain, Portugal, Germany, Italy, Switzerland and Austria and then onto the Eastern Europe region where you have Poland, Czech Republic, Croatia and many more... There are so many options for adventure seekers when it comes to Europe and a self-drive holiday is the best way to see all the sights. Enjoy the spring months driving in southern Europe along the beaches of France, Italy or Spain or holiday in the summer time in the Netherlands, Croatia or Czech Republic. Don't forget for holidays over 21 days you can save on the cost of a car hire in Europe when you consider a Peugeot lease. Please see our Peugeot Leasing brochure for more details.