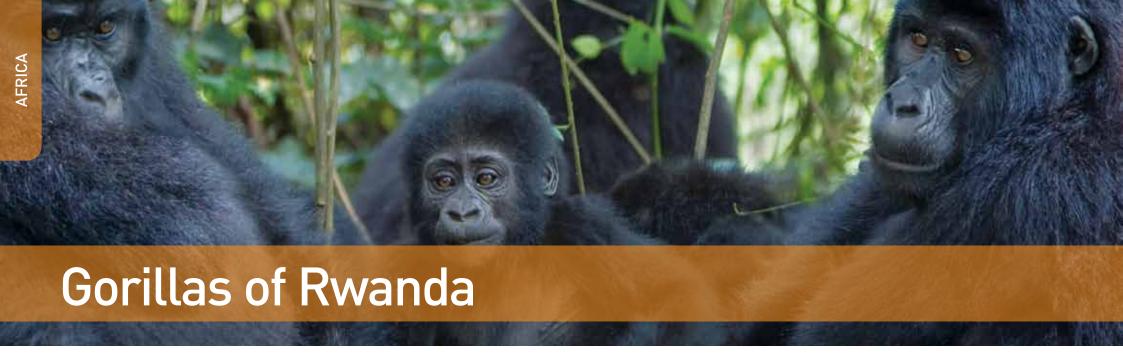

# AFRICA

UGANDA

KENYA

RWANDA

TANZANIA

GORILLAS OF RWANDA

INDIAN

WINGS OVER BOTSWANA

### **DAY 2 RUHENGERI**

The park protects the Rwandan side of the Virunga volcanoes, a range of six extinct and three live volcanoes which shelter some of the last remaining mountain gorillas in the world. This park gained world notoriety for the work Dian Fossey conducted here. After an early breakfast, drive to the Volcanoes National Park Headquarters where we will be allocated a gorilla tracking group. After a briefing by your gorilla tracker/quide, the tracking begins.

Today's hike may take anything from an hour to five to reach the gorillas depending on the location of the family. We'll walk through farmland, bamboo forests, through stinging nettles and rainforest. Upon sighting the gorillas, we will stay with them for a magical hour as they go about their daily habits, feeding, foraging, playing, resting and attending the young. Afterwards, return to base