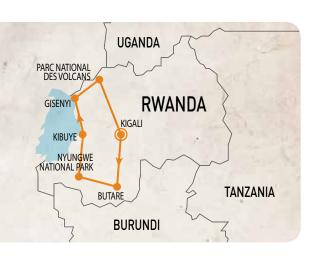

# DAY 1 KIGALI - PARC NATIONAL DES VOLCANS

Arrive into Kigali, the Rwandan capital. We will make a short stop for refreshments and a briefing before a leisurely drive to your luxury accommodation in the Parc National des Volcans. D

### **DAY 2 RUHENGERI**

The park protects the Rwandan side of the Virunga volcanoes, a range of six extinct and three live volcanoes which shelter some of the last remaining mountain gorillas in the world. This park gained world notoriety for the work Dian Fossey conducted here. After an early breakfast, drive to the Volcanoes National Park Headquarters where we will be allocated a gorilla tracking group. After a briefing by your gorilla tracker/quide, the tracking begins.

### DAY 3 RUHENGERI - KIGALI

Today is another opportunity to head into the park in search of the mountain gorillas. We will most likely be allocated a different group, the terrain may vary but the experience will certainly be unforgettable. After lunch, return to Kigali and later enjoy dinner at a local restaurant. BLD

### DAY 4 DEPART KIGALI

This morning explore Kigali City. See the craft centre, the Kandt House Museum of Natural History and the memorial for victims of the genocide of 1994, a moving experience. In the afternoon transfer to the airport for your departure flight. B