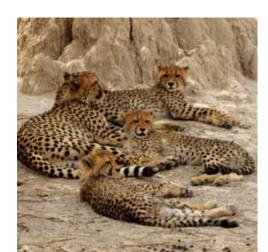

### DAY 6 OKAVANGO DELTA

Spend the day on game drives in open vehicles, on the lookout for leopard, cheetah, spotted hyena and a large, resident pride of lion. Both white and black rhino are found here as well: the latter is